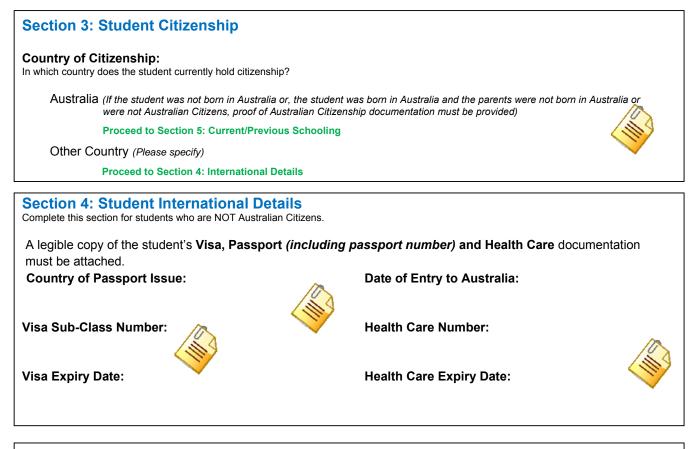

## Section 2: Student Cultural Background

**Country of Birth\*:** In which country was the student born?

> Australia Other (Please specify)

Indigenous Status\*: Is the student of Aboriginal or Torres Strait Islander origin?